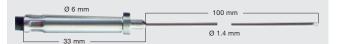

The monitoring of the cooking time in an oven or on a grill can be carried out over the entire cooking process, so that the exact point in time of the ideal core temperature can be determined. Thanks to the fast response time of the food penetration probe, fast spot-check measurements are also possible at any time. The thin measurement tip with a diameter of only 1.4 mm leaves almost invisible penetration marks.