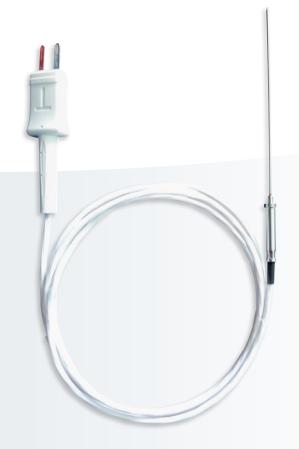

## Food penetration probe

Super-fast needle probe for measuring the cooking temperature of grilled foods

Precise monitoring of cooking time in ovens and on a grill

Fast core temperature checks on steaks

Precise measurement results after only 2 seconds' measuring duration

Very thin and sharp measurement tip leaves almost invisible penetration marks

Slip-proof handle

This food probe is perfectly suited to professionals in restaurants, steakhouses and hotels, as well as for hobby chefs who place great importance on the perfect cooking temperature.

The probe fits all measuring instruments with a connection possibility for miniature thermocouple sockets Type T – such as the waterproof temperature measuring instrument testo 108 or the allround temperature measuring instrument testo 926.