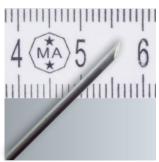

Very thin and sharp measurement tip leaves almost invisible penetration marks

Slip-proof handle

This food probe is perfectly suited to professionals in restaurants, steakhouses and hotels, as well as for hobby chefs who place great importance on the perfect cooking temperature.

The monitoring of the cooking time in an oven or on a grill can be carried out over the entire cooking process, so that the exact point in time of the ideal core temperature can be determined. Thanks to the fast response time of the food penetration probe, fast spot-check measurements are also possible at any time. The thin measurement tip with a diameter of only 1.4 mm leaves almost invisible penetration marks.

Fast monitoring of the core temperature on a grill

Sharp measurement tip with a small diameter

We are happy to adapt probes to suit your individual requirements. Simply send us a short mail to: **vertrieb@testo.de**.