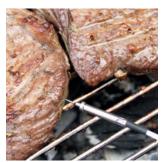

## Food penetration probe

Super-fast needle probe for measuring the cooking temperature of grilled foods

Precise monitoring of cooking time in ovens and on a grill

Fast core temperature checks on steaks

Precise measurement results after only 2 seconds' measuring duration

The monitoring of the cooking time in an oven or on a grill can be carried out over the entire cooking process, so that the exact point in time of the ideal core temperature can be determined. Thanks to the fast response time of the food penetration probe, fast spot-check measurements are also possible at any time. The thin measurement tip with a diameter of only 1.4 mm leaves almost invisible penetration marks.

Fast monitoring of the core temperature on a grill

Sharp measurement tip with a small diameter

We are happy to adapt probes to suit your individual requirements. Simply send us a short mail to: **vertrieb@testo.de**.