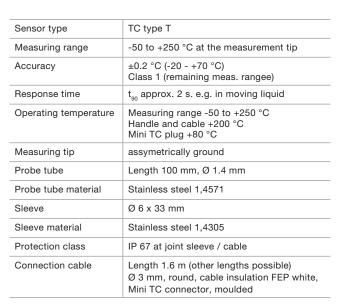

## Food penetration probe

Super-fast needle probe for measuring the cooking temperature of grilled foods

Precise monitoring of cooking time in ovens and on a grill

Fast core temperature checks on steaks

Precise measurement results after only 2 seconds' measuring duration

Very thin and sharp measurement tip leaves almost invisible penetration marks

Slip-proof handle

This food probe is perfectly suited to professionals in restaurants, steakhouses and hotels, as well as for hobby chefs who place great importance on the perfect cooking temperature.

The monitoring of the cooking time in an oven or on a grill can be carried out over the entire cooking process, so that the exact point in time of the ideal core temperature can be determined. Thanks to the fast response time of the food penetration probe, fast spot-check measurements are also possible at any time. The thin measurement tip with a diameter of only 1.4 mm leaves almost invisible penetration marks.

The probe fits all measuring instruments with a connection possibility for miniature thermocouple sockets Type T – such as the waterproof temperature measuring instrument testo 108 or the allround temperature measuring instrument testo 926.

## Food penetration probe

Super-fast needle probe thermocouple Type T for precise monitoring of cooking times in ovens and for fast core temperature measurements on a grill. With a moulded mini TC plug, fits e.g testo 926, testo 108.

## **Notes**

The probe is available in the following variants:

- with shorter or reinforced probe shaft
- with other cable lengths
- with screwed on mini TC plug
- with free wire ends
- according to individual requirements.

Fast monitoring of the core temperature on a grill

Sharp measurement tip with a small diameter

We are happy to adapt probes to suit your individual requirements. Simply send us a short mail to: **vertrieb@testo.de**.