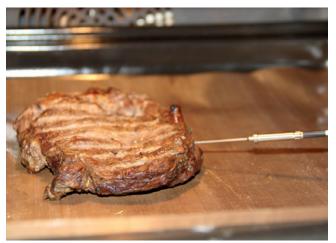

## Food penetration probe

Super-fast needle probe for measuring the cooking temperature of grilled foods

Precise monitoring of cooking time in ovens and on a grill

Fast core temperature checks on steaks

Precise measurement results after only 2 seconds' measuring duration

The monitoring of the cooking time in an oven or on a grill can be carried out over the entire cooking process, so that the exact point in time of the ideal core temperature can be determined. Thanks to the fast response time of the food penetration probe, fast spot-check measurements are also possible at any time. The thin measurement tip with a diameter of only 1.4 mm leaves almost invisible penetration marks.

Fast monitoring of the core temperature on a grill

Sharp measurement tip with a small diameter

We are happy to adapt probes to suit your individual requirements. Simply send us a short mail to: **vertrieb@testo.de**.