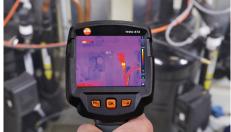

#### **Applications**

Switching cabinets and electrical components.

Transformers, substations, overhead lines

Mechanical components such as shafts, bearings, engines

Process liquid filling level checks.

Fast detection of leaks and energy-saving potential in building management.