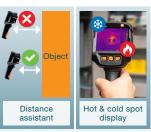

#### Keeping an eye everything

Resolution up to 640 x 480 pixels for more details.

Ergonomic design and large display.

Various assistance functions for successful images can be combined with each other.

Laser marker