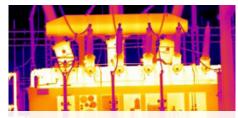

#### **Applications**

Switching cabinets and electrical components.

Transformers, substations, overhead lines

Mechanical components such as shafts, bearings, engines

Process liquid filling level checks.

Fast detection of leaks and energy-saving potential in building management.