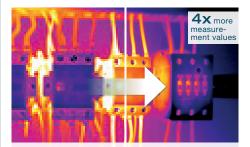

#### Keeping an eye everything

Resolution up to 640 x 480 pixels for more details.

Ergonomic design and large display.

Various assistance functions for successful images can be combined with each other.

Laser marker