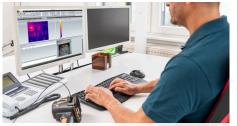

### Complete documentation

testo Thermography App: Analyze and document thermal images, and share them with colleagues, quickly and easily.

testo IRSoft:
Intuitive analysis software with professional report creation.