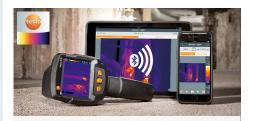

### Complete documentation

testo Thermography App: Analyze and document thermal images, and share them with colleagues, quickly and easily.

testo IRSoft:
Intuitive analysis software with professional report creation.

# Clear measurement location management

testo SiteRecognition: Efficiency thanks to regular measurements (only for testo 883).