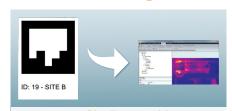

# Clear measurement location management

testo SiteRecognition: Efficiency thanks to regular measurements (only for testo 883).