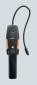

#### The air conditioning set includes:

- Two testo 549i high-pressure measuring probes w/ 45° connectors
- Two testo 115i clamp thermometer probe
- Testo Smart Case (with space for all additional smart probes)

#### **Benefits:**

- Complete and compact wireless AC/R test kit.
- Measure high-side & low-side refrigerant pressure & temperatures (simultaneously) on AC/R systems.
- Wireless monitoring up to 350 ft clear line of site.
- Multiple data display options: list, trending and table view.
- Automatic digital report generation.