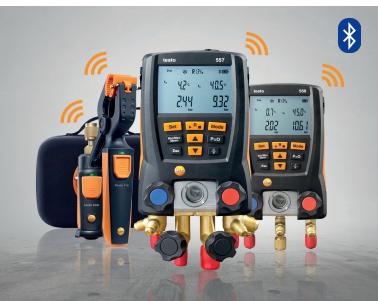

## Digital manifolds:

### testo 550 and testo 557.

The **testo 550** and **557** digital manifolds are equipped to simplify your air conditioning system testing and servicing.

Automatic Superheat and Subcool calculations work with or without the powerful refrigeration app to simplify your job.

#### **Benefits:**

- Automatic calculations for evaporation, condensation temperature, superheat and subcool. Ideal for charging to target superheat.
- Heat pump mode for convenient testing.
- 2x pipe clamp temperature probes included.
- Vacuum probe (external) on Testo 557 for deep micron readings.
- Automatic report generation with the refrigeration app.
- 2 valve (550) & 4 valve (557) manifolds for convenient servicing capabilities.