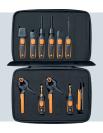

# for measurements on Air Conditioning systems.

testo Smart Probes AC & Refrigeration Complete Kit Consists of: (2x) testo 115i, (2x) testo 549i, (2x) testo 605i, testo 405i / 410i / 510i / 805i /905i, testo HVAC softcase, batteries,

#### testo Smart Probes AC/R Test and Load Kit

testo Smart Probes AC & Refrigeration Test and Load Kit for testing and troubleshooting on air conditioning and refrigeration systems as well as on heat pumps. Consists of: 2x testo 115i, 2x testo 549i, 2x testo 605i, testo HVAC softcase, batteries, and certificate of calibration conformity \*Case fits additional smart probes