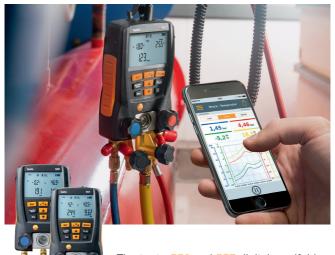

# Discover the smart world of air conditioning system maintenance.

The testo **Smart Probe AC / Refrigeration Kit** is fast & efficient for air conditioning system testing as it is wireless, and hoseless. This means no-refrigerant-loss pressure testing.

The testo **550** and **557** digital manifolds provide complete servicing capabilities including 2 or 4 valve manifolds and no-valve/no-hose vacuum testing with external vacuum probe (only for use with the 557).

#### How will they work for you?

- Powerful testo apps provide live analysis of superheat and subcool at the push of a button, eliminating complicated manual calculations.
- Work more efficiently- hoseless and wireless connections with low-loss fittings on the Smart Probe AC & Refrigeration Kit.
- Full system service with 2 & 4 valve manifolds for charging and vacuum for evacuation.
- Eliminate paper clutter measurement reports are sent directly from the testo app via email.

# The testo Smart Probes AC / Refrigeration Kit.

operated entirely by smart devices using the testo Smart Probe App offering complete diagnostics monitoring on refrigeration/ ac systems including superheat/subcooling calculations.

### testo 550 and testo 557.

The **testo 550** and **557** digital manifolds are equipped to simplify your air conditioning system testing and servicing.

Automatic Superheat and Subcool calculations work with or without the powerful refrigeration app to simplify your job.