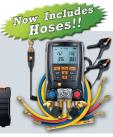

Now Includes

#### testo 557 kit with 4 hoses

testo 557 Digital manifold (with BT app), for commissioning, service and maintenance; incl. 4 hoses, 2 clamp probes, external vacuum probe, batteries, case and certificate of conformity