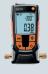

The testo **550** and **557** digital manifolds provide complete servicing capabilities including 2 or 4 valve manifolds and no-valve/no-hose vacuum testing with external vacuum probe (only for use with the 557).

### testo 550 and testo 557.

The **testo 550** and **557** digital manifolds are equipped to simplify your air conditioning system testing and servicing.

Automatic Superheat and Subcool calculations work with or without the powerful refrigeration app to simplify your job.

#### **Benefits:**

- Automatic calculations for evaporation, condensation temperature, superheat and subcool. Ideal for charging to target superheat.
- Heat pump mode for convenient testing.
- 2x pipe clamp temperature probes included.
- Vacuum probe (external) on Testo 557 for deep micron readings.
- Automatic report generation with the refrigeration app.
- 2 valve (550) & 4 valve (557) manifolds for convenient servicing capabilities.