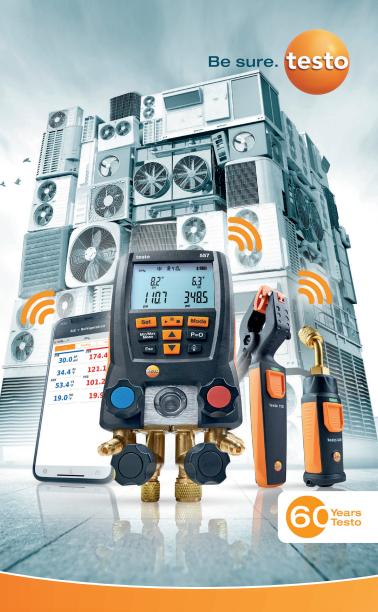

# Do more. With less.

Our refrigeration measurement technology – intuitive, efficient, reliable: Welcome to the Smart World of Testo.

# Discover the smart world of air conditioning system maintenance.

The testo **Smart Probe AC / Refrigeration Kit** is fast & efficient for air conditioning system testing as it is wireless, and hoseless. This means no-refrigerant-loss pressure testing.

The testo **550** and **557** digital manifolds provide complete servicing capabilities including 2 or 4 valve manifolds and no-valve/no-hose vacuum testing with external vacuum probe (only for use with the 557).