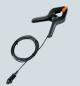

Part no. 0563 5703

testo 549
Digital manifold
for air conditioning
systems and heat
pumps; incl. batteries
and certificate of
conformity

Part no. 0560 0550

testo 552 Digital micron gauge with Bluetooth for wireless monitoring of vacuum measurements. Can be used with 570 using optional DIN cable

Part no. 0560 5522

testo 316-3
Refrigerant leak
detector for HFC,
HCFC, CFC incl. sensor
head, transport case,
certificate of conformity,
batteries and filter

Part no. 0563 3163

testo Digital Manifold Valve Replacement