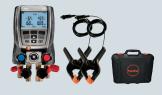

certificate of conformity Part no. 0563 0007

testo 570 Digital manifold set with onboard memory for data logging

incl. 2x clamp probes, transport case, main unit, batteries and certificate of conformity

#### testo 550 kit with 3 hoses

testo 550 Digital manifold (with BT app), for air conditioning systems and heat pumps; incl. 3 hoses, 2 clamp probes, batteries, case and certificate of conformity

Part no. 0563 2550