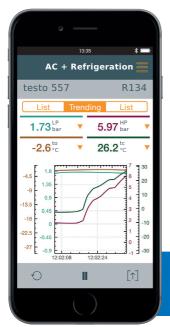

#### The testo Smart Probes App Features:

 Connect up to 6 Smart Probes simultaneously for all your HVAC testing needs.

- Automatic calculation and display of measurements in easy-to-read formats.
- Data and reports generate lists, trending graphs and tables, notes and photos, all as display options.
- Report generation at the push of a button, sent via email.

#### The testo Refrigeration App Features: (550 & 557)

- Wireless display of measurement values simultaneous to instrument display.
- testo
- Upload new refrigerants directly into your manifold.
- Automatic calculation and display of measurements in easy-to-read formats.
- Generate lists, trending graphs and tables as display options.
- Report generation at the push of a button, and include photos sent via email.