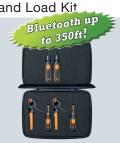

#### testo Smart Probes AC/R Test and Load Kit

testo Smart Probes AC & Refrigeration Test and Load Kit for testing and troubleshooting on air conditioning and refrigeration systems as well as on heat pumps. Consists of: 2x testo 115i, 2x testo 549i, 2x testo 605i, testo HVAC softcase, batteries, and certificate of calibration conformity \*Case fits additional smart probes

Part no. 0563 0009