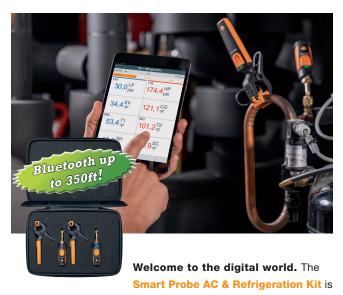

# The testo Smart Probes AC / Refrigeration Kit.

operated entirely by smart devices using the testo Smart Probe App offering complete diagnostics monitoring on refrigeration/ ac systems including superheat/subcooling calculations.

#### **Benefits:**

- Complete and compact wireless AC/R test kit.
- Measure high-side & low-side refrigerant pressure & temperatures (simultaneously) on AC/R systems.
- Wireless monitoring up to 350 ft clear line of site.
- Multiple data display options: list, trending and table view.
- Automatic digital report generation.