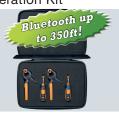

#### testo Smart Probes AC & Refrigeration Kit

testo Smart Probes AC & Refrigeration Kit for testing & diagnostics on ac/ refrigeration systems. Consists of: 2x testo 115i, 2x testo 549i, testo Smart Case, batteries, certificate of conformity \*case fits additional smart probes

Part no. 0563 0002 20