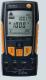

The testo **550** and **557** digital manifolds provide complete servicing capabilities including 2 or 4 valve manifolds and no-valve/no-hose vacuum testing with external vacuum probe (only for use with the 557).

### testo 550 and testo 557.

The **testo 550** and **557** digital manifolds are equipped to simplify your air conditioning system testing and servicing.

Automatic Superheat and Subcool calculations work with or without the powerful refrigeration app to simplify your job.