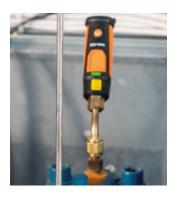

#### testo 560i – this is how progress works:

The connection of the instruments via Bluetooth is fully automatic and completely effortless... As is the charging process: You can choose from **five automatic programs:** Manual/Recovery, Automatic by Weight, Super Heat, Sub Cooling, or Target Super Heat.

Simply select the charging program in the Testo Smart Digital Manifold or testo Smart App, enter the target value and the Digital Refrigerant Scale + Intelligent Valve do the rest for you.

- Fully automatic refrigerant charging with scale and intelligent valve.
- The scale and valve are compatible via Bluetooth with the testo Smart App, testo Smart Digital Manifolds testo 557s, 550s, 550i, Digital Manifolds with Bluetooth testo 557/550, and testo Smart Probes 115i, 549i, 605i.
- The new testo 560i Automatic Filling System is available in a complete set with valve, batteries and shoulder bag.