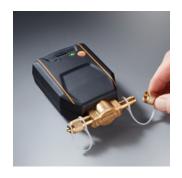

# The new testo 560 Digital Refrigerant Scale and Intelligent Valve.

World innovation from Testo is here:

The new testo 560i Digital Refrigerant Scale and Intelligent Valve. It makes charging refrigeration systems, ductless mini splits, and heat pumps revolutionarily simple. The new Smart digital scale and intelligent valve enable automatic charging according to the target superheat – thanks to patented technology. This is how they work as a team with our Smart Digital Manifolds, AC/Refrigeration Smart Probes, and the testo Smart App.

#### testo 560i – this is how progress works:

The connection of the instruments via Bluetooth is fully automatic and completely effortless... As is the charging process: You can choose from **five automatic programs:** Manual/Recovery, Automatic by Weight, Super Heat, Sub Cooling, or Target Super Heat.

Simply select the charging program in the Testo Smart Digital Manifold or testo Smart App, enter the target value and the Digital Refrigerant Scale + Intelligent Valve do the rest for you.

- Fully automatic refrigerant charging with scale and intelligent valve.
- The scale and valve are compatible via Bluetooth with the testo Smart App, testo Smart Digital Manifolds testo 557s, 550s, 550i, Digital Manifolds with Bluetooth testo 557/550, and testo Smart Probes 115i, 549i, 605i.
- The new testo 560i Automatic Filling System is available in a complete set with valve, batteries and shoulder bag.