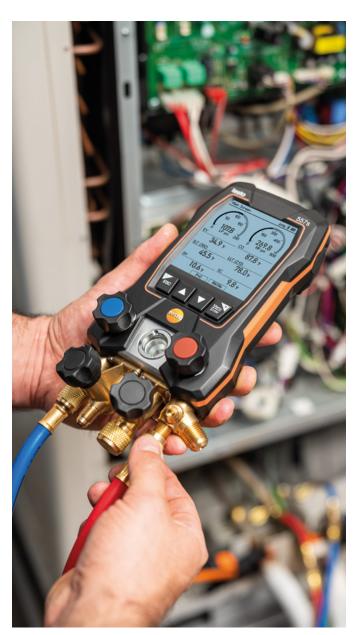

Our testo 557s, 550s, and 550i Smart Digital Manifolds make your measurements on refrigeration, air conditioning, and heat pumps fast, easy, and convenient like never before. The large display shows all measurement data at a glance and simplifies the analysis of all results. Guided measurement menus take you step by step through the measurement and allow you to determine high and low pressure, condensing and evaporating temperature, as well as superheat/subcooling.