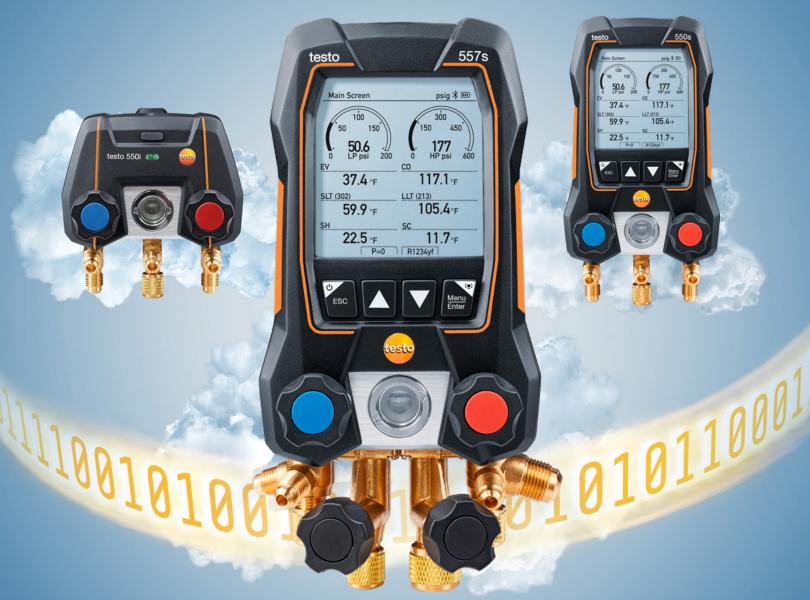

## Simply first class: our three Smart Digital Manifolds. testo 557s, 550s, 550i.

Wireless measurement, uncomplicated documentation - with Bluetooth® 5.0, testo Smart App, and testo DataControl free PC software.

Our testo 557s, 550s, and 550i Smart Digital Manifolds make your measurements on refrigeration, air conditioning, and heat pumps fast, easy, and convenient like never before. The large display shows all measurement data at a glance and simplifies the analysis of all results. Guided measurement menus take you step by step through the measurement and allow you to determine high and low pressure, condensing and evaporating temperature, as well as superheat/subcooling.