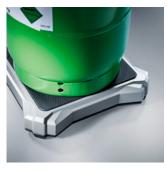

#### More incredible features

- All measured values for the charging process available at a glance with storage of measurement data in the testo Smart App.
- High measuring accuracy with a maximum load of 220 lbs. for all common refrigerant containers.
- Super handy: Compact housing, low weight, convenient carrying handle and sturdy shoulder bag.
- 3D corners for accurate positioning and textured rubber surface for stable hold of the refrigerant container.
- Power in every respect:

  Long battery life of up to 70 hrs.

  (4 x AA, included)

  Bluetooth range up to 100 feet.