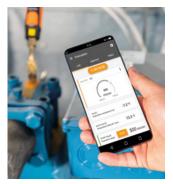

### Your job has never been so smart.

Turn your smartphone into your control center: The **testo Smart App** conveniently connects with, and controls testo Smart instruments **for all refrigeration and air conditioning applications.** This way you always have an overview of your data, exactly where you need it. With the testo Smart App, evaluating reports has never been faster.

The testo Smart App helps you to avoid measurement errors, as integrated **measurement programs** guide you step by step through the configuration and the measurement. You can also create customer data and measuring locations in no time at all.

- Intuitive measurement menus
- Easy documentation
- Send measurement reports as PDF or Excel
- Use your tablet/smartphone as a second screen
- For all refrigeration and air conditioning applications
- Wireless connection to all measuring instruments for refrigeration and air conditioning applications