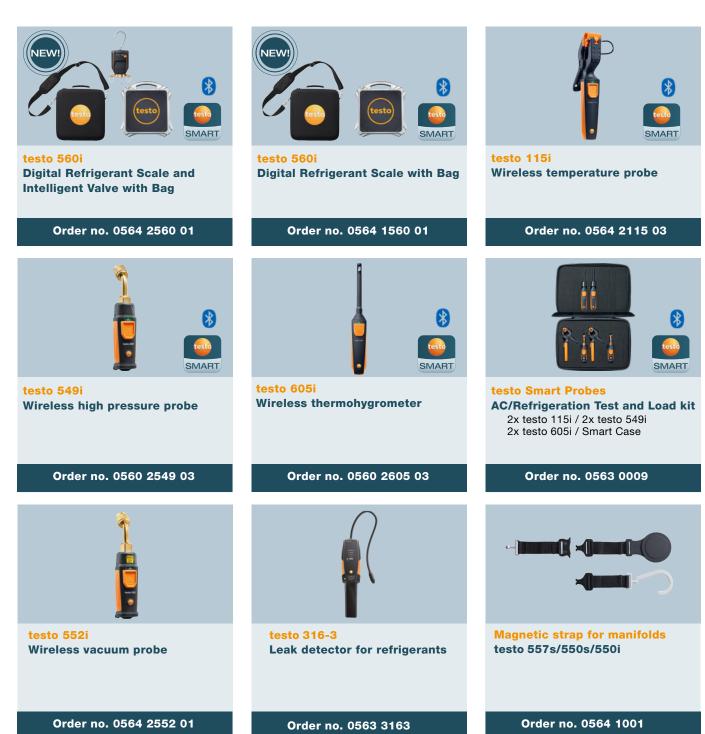

## measurements made effortless - with testo Smart Probes.

Get a precise grip on temperature: testo 115i.

May we introduce: testo 115i wireless clamp thermometer. The ideal temperature measuring instrument for installation, service and troubleshooting on refrigeration and air conditioning systems.

- Fast identification of temperature changes by graphic progression display.
- Measurement data are transmitted wirelessly from the testo 115i to the testo Smart App and can be viewed conveniently on your smartphone or tablet.
- Enables measurement of flow and return temperatures.
- Measurement data analyzed and sent via testo Smart App.
- Problem-free use at measuring points that are spaced far apart thanks to a
   Bluetooth® range up to 328 ft.
- Automatic connection to testo Smart manifolds: Values of the 115i are displayed directly on screen. Temperature changes are immediately evident.

More information about testo 115i at www.testo.com

testo 552i - Vacuum measurement has never been so easy.

The testo Smart App-controlled testo 552i Vacuum Probe offers you many advantages:

It expands the testo Smart Probes portfolio with the option of measuring vacuum wirelessly and fast, with just one service port.

#### More advantages at a glance:

- **Identify vacuum quickly and easily** through graphical representation in the testo Smart App or on the testo Smart Digital Manifold's display.
- Measure vacuum without cables or hoses the testo 552i connects to the testo Smart App and testo Smart Digital Manifolds.
- Compact, reliable and robust with IP 54 protection class housing.
- **Easy installation** on any service port with integrated 45° angle connection.

**Evacuating refrigeration systems** – super easy through wireless interaction of the **testo 552i Vacuum Smart Probe** and **testo Smart App** for cable-free and hose-free vacuum measurement.

**In summary: everything becomes effortless** – thanks to the combination of our Smart measuring instruments' interaction with each other, and connectivity to the **testo Smart App**.