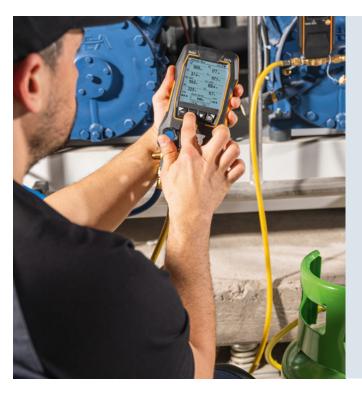

## SMART HVAC/R Instruments from Testo

Conquer any AC/Refrigeration complication - effortlessly!

testo Smart Digital Manifolds, Smart Probes, and the new testo 560i Digital Refrigerant Scale and Intelligent Valve

## Your work will be more efficient & convenient than ever before.

Put an end to complexity and unnecessary workload: To make your daily work faster, smarter, and even more professional, our portfolio has taken measurement calculations to a whole new level.

App-controlled measurement technology puts an end to time-consuming calculations, tangled cables, and piles of paperwork. From now on, Testo's whole team of professional helpers will be at your side:

- The testo 557s/550s/550i Digital Manifolds are made better with improved smart interaction with the testo Smart App and the new testo 560i Digital Refrigerant Scale and Intelligent Valve.
- The new testo 560i Digital Refrigerant Scale and Intelligent Valve saves time and nerves by automatically charging refrigeration systems according to target values.
- The free testo Smart App brings all instruments together wirelessly and offers easy operation, measurement, and documentation.
- Best of all: Our Smart HVAC/Refrigeration instruments automatically connect to each other in seconds!

Our testo 557s, 550s, and 550i Smart Digital Manifolds make your measurements on refrigeration, air conditioning, and heat pumps fast, easy, and convenient like never before. The large display shows all measurement data at a glance and simplifies the analysis of all results. Guided measurement menus take you step by step through the measurement and allow you to determine high and low pressure, condensing and evaporating temperature, as well as superheat/subcooling.