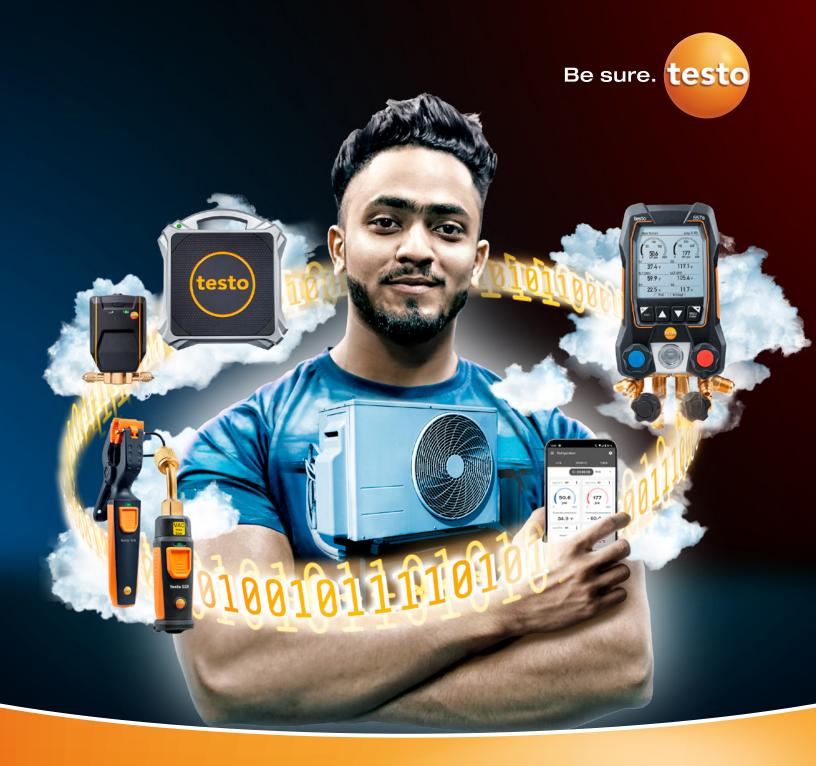

## SMART HVAC/R Instruments from Testo

Conquer any AC/Refrigeration complication - effortlessly!

testo Smart Digital Manifolds, Smart Probes, and the new testo 560i Digital Refrigerant Scale and Intelligent Valve

App-controlled measurement technology puts an end to time-consuming calculations, tangled cables, and piles of paperwork. From now on, Testo's whole team of professional helpers will be at your side:

- The testo 557s/550s/550i Digital Manifolds are made better with improved smart interaction with the testo Smart App and the new testo 560i Digital Refrigerant Scale and Intelligent Valve.
- The new testo 560i Digital Refrigerant Scale and Intelligent Valve saves time and nerves by automatically charging refrigeration systems according to target values.
- The free testo Smart App brings all instruments together wirelessly and offers easy operation, measurement, and documentation.
- Best of all: Our Smart HVAC/Refrigeration instruments automatically connect to each other in seconds!

#### Your Smart team for HVAC/R.