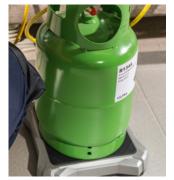

# The new testo 560 Digital Refrigerant Scale and Intelligent Valve.

World innovation from Testo is here:

The new testo 560i Digital Refrigerant Scale and Intelligent Valve. It makes charging refrigeration systems, ductless mini splits, and heat pumps revolutionarily simple. The new Smart digital scale and intelligent valve enable automatic charging according to the target superheat – thanks to patented technology. This is how they work as a team with our Smart Digital Manifolds, AC/Refrigeration Smart Probes, and the testo Smart App.

#### Testo instruments: Scale to Smart Probes.

Every charging: effortless.

Our world innovation:

testo 560i Digital Refrigerant Scale and

Intelligent Valve

Our new Digital Refrigerant Scale and Intelligent Valve offers you a real sensation: Automatic and precise refrigerant charging according to target superheat, superheat, subcooling or weight. Simple, convenient and time-saving.