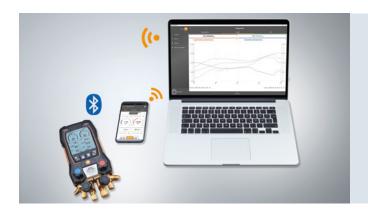

#### testo DataControl makes it possible.

Get your data where you need it! With our testo DataControl software, measurement results and customer profiles can be managed easily and quickly on a PC – and the documentation is created nearly instantaneously.

- Intuitive user interface: all information at a click
- Graphic display of up to 4 measurement values at the same time
- Manage customer profiles and measuring points: testo Smart App, testo Digital Manifolds and software synchronize via Wi-Fi