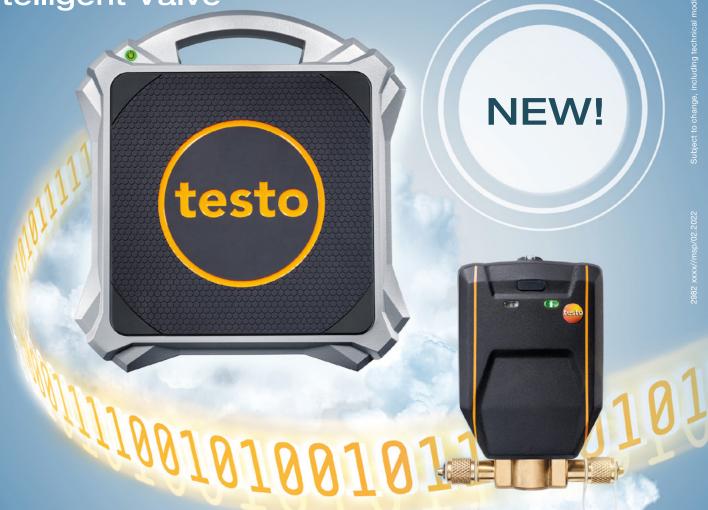

# The new testo 560 Digital Refrigerant Scale and Intelligent Valve.

World innovation from Testo is here:

The new testo 560i Digital Refrigerant Scale and Intelligent Valve. It makes charging refrigeration systems, ductless mini splits, and heat pumps revolutionarily simple. The new Smart digital scale and intelligent valve enable automatic charging according to the target superheat – thanks to patented technology. This is how they work as a team with our Smart Digital Manifolds, AC/Refrigeration Smart Probes, and the testo Smart App.

#### testo 560i – this is how progress works:

The connection of the instruments via Bluetooth is fully automatic and completely effortless... As is the charging process: You can choose from **five automatic programs:** Manual/Recovery, Automatic by Weight, Super Heat, Sub Cooling, or Target Super Heat.

Simply select the charging program in the Testo Smart Digital Manifold or testo Smart App, enter the target value and the Digital Refrigerant Scale + Intelligent Valve do the rest for you.

- Fully automatic refrigerant charging with scale and intelligent valve.
- The scale and valve are compatible via Bluetooth with the testo Smart App, testo Smart Digital Manifolds testo 557s, 550s, 550i, Digital Manifolds with Bluetooth testo 557/550, and testo Smart Probes 115i, 549i, 605i.
- The new testo 560i Automatic Filling System is available in a complete set with valve, batteries and shoulder bag.