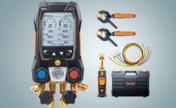

#### **Basic Kit**

Smart digital manifold with wired temperature probes in practical case, incl. certificate of conformity and batteries

Order no. 0564 5501 01

#### **Smart Kit**

Smart digital manifold with wireless temperature probes in practical case, incl. certificate of conformity and batteries

Order no. 0564 5502 01

#### **Smart Kit with (3) Hoses**

Smart digital manifold with wireless temperature probes, wireless vacuum gauge and three hoses in practical case, incl. certificate of conformity and batteries

Order no. 0564 5505 01