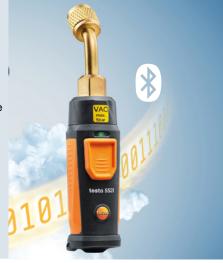

More information about testo 115i at www.testo.com

testo 552i - Vacuum measurement has never been so easy.

The testo Smart App-controlled testo 552i Vacuum Probe offers you many advantages:

It expands the testo Smart Probes portfolio with the option of measuring vacuum wirelessly and fast, with just one service port.

#### More advantages at a glance:

- **Identify vacuum quickly and easily** through graphical representation in the testo Smart App or on the testo Smart Digital Manifold's display.
- Measure vacuum without cables or hoses the testo 552i connects to the testo Smart App and testo Smart Digital Manifolds.
- Compact, reliable and robust with IP 54 protection class housing.
- **Easy installation** on any service port with integrated 45° angle connection.