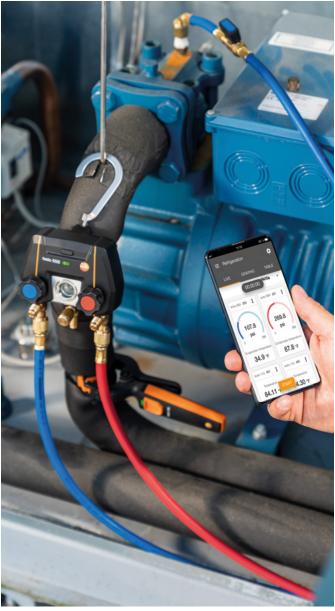

Refrigeration system adjustments made easy: Through wireless interaction of our testo 557s, 550s, and 550i Smart Digital Manifolds and testo Smart Probes for measuring pressure, temperature, and humidity with our intelligent testo Smart App.

### Your job has never been so smart.

Turn your smartphone into your control center: The **testo Smart App** conveniently connects with, and controls testo Smart instruments **for all refrigeration and air conditioning applications.** This way you always have an overview of your data, exactly where you need it. With the testo Smart App, evaluating reports has never been faster.