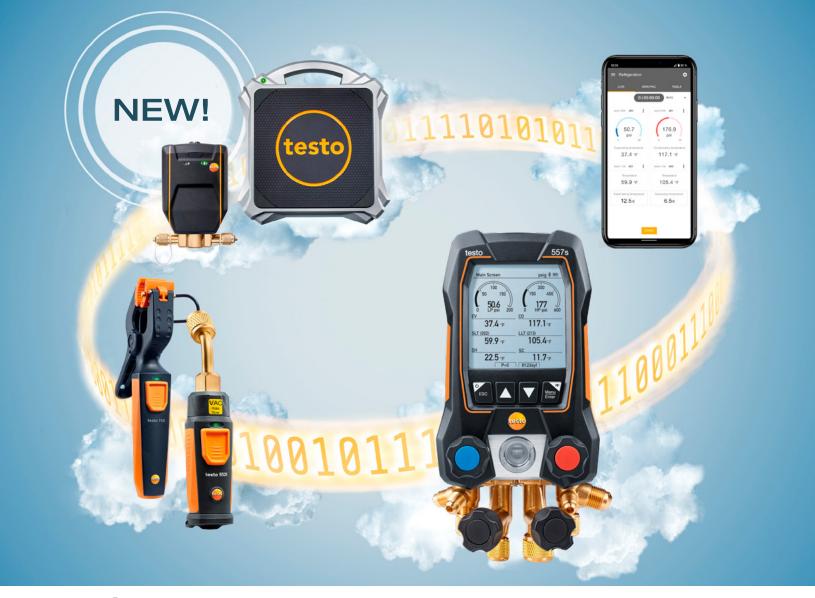

## Our measuring instruments make it possible.

Thanks to our Smart measuring instruments, ease of operation goes hand in hand with maximum precision, because all Testo HVAC/Refrigeration instruments can be connected automatically using the Testo Smart App. Our innovative products cover all measurement tasks related to refrigeration technology, making everything simple and smart for you. Here is how it works:

Refrigeration system adjustments made easy: Through wireless interaction of our testo 557s, 550s, and 550i Smart Digital Manifolds and testo Smart Probes for measuring pressure, temperature, and humidity with our intelligent testo Smart App.

Charging refrigeration systems – more conveniently than ever before, thanks to wireless interaction with the new testo 560i Digital Refrigerant Scale and Intelligent Valve, the testo Smart App, and testo Smart Digital Manifolds for automatic charging according to refrigerant weight/superheat/subcooling, and even target superheat.

**Evacuating refrigeration systems** – super easy through wireless interaction of the **testo 552i Vacuum Smart Probe** and **testo Smart App** for cable-free and hose-free vacuum measurement.

**In summary: everything becomes effortless** – thanks to the combination of our Smart measuring instruments' interaction with each other, and connectivity to the **testo Smart App**.