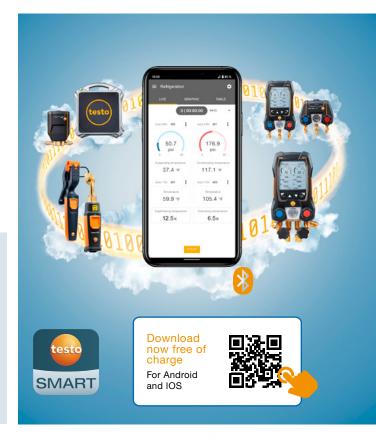

### Your job has never been so smart.

Turn your smartphone into your control center: The **testo Smart App** conveniently connects with, and controls testo Smart instruments **for all refrigeration and air conditioning applications.** This way you always have an overview of your data, exactly where you need it. With the testo Smart App, evaluating reports has never been faster.

The testo Smart App helps you to avoid measurement errors, as integrated **measurement programs** guide you step by step through the configuration and the measurement. You can also create customer data and measuring locations in no time at all.

- Intuitive measurement menus
- Easy documentation
- Send measurement reports as PDF or Excel
- Use your tablet/smartphone as a second screen
- For all refrigeration and air conditioning applications
- Wireless connection to all measuring instruments for refrigeration and air conditioning applications