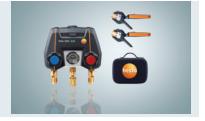

## **Smart Vacuum Kit**

Smart digital manifold with wireless vacuum and temperature probes in practical case, incl. certificate of conformity and batteries

Order no. 0564 5571 01

Order no. 0564 5572 01

#### **Smart Vacuum Kit with (4) Hoses**

Smart digital manifold with wireless vacuum and temperature probes and four filling hoses in practical case, incl. certificate of conformity and batteries

#### **Smart Kit\***

Smart digital manifold with wireless temperature probes in practical case, incl. certificate of conformity and batteries

Order no. 0564 3550 01

<sup>\*</sup> testo 550i also available as an individual instrument, incl. batteries (3 x AAA), calibration protocol and instruction manual, order no. 0564 2550 01