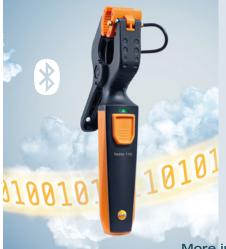

## measurements made effortless - with testo Smart Probes.

Get a precise grip on temperature: testo 115i.

May we introduce: testo 115i wireless clamp thermometer. The ideal temperature measuring instrument for installation, service and troubleshooting on refrigeration and air conditioning systems.

- Fast identification of temperature changes by graphic progression display.
- Measurement data are transmitted wirelessly from the testo 115i to the testo Smart App and can be viewed conveniently on your smartphone or tablet.
- Enables measurement of flow and return temperatures.
- Measurement data analyzed and sent via testo Smart App.
- Problem-free use at measuring points that are spaced far apart thanks to a
   Bluetooth® range up to 328 ft.
- Automatic connection to testo Smart manifolds: Values of the 115i are displayed directly on screen. Temperature changes are immediately evident.

More information about testo 115i at www.testo.com

testo 552i - Vacuum measurement has never been so easy.

The testo Smart App-controlled testo 552i Vacuum Probe offers you many advantages:

It expands the testo Smart Probes portfolio with the option of measuring vacuum wirelessly and fast, with just one service port.