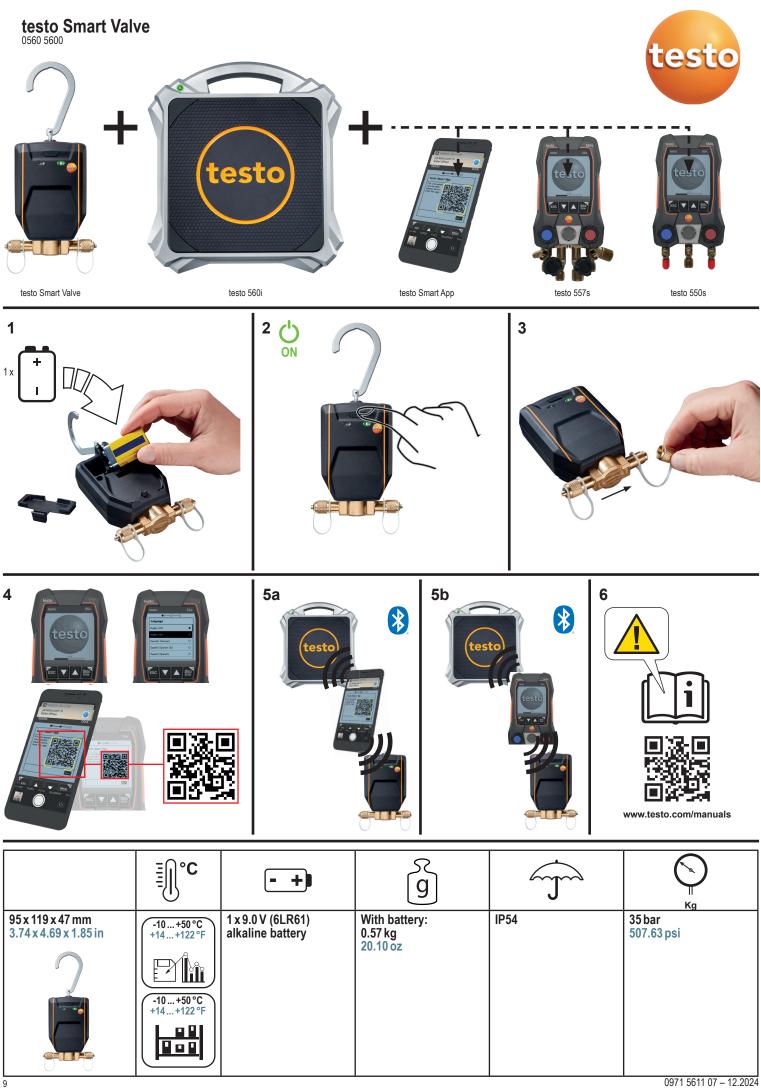

# **Approvals and Certification**

| Product / 产品名称 | testo smart valve |
|----------------|-------------------|
| MatNo. / 型号    | 0560 5600         |
| Date / 日期      | 10.12.2024        |

The use of the wireless module is subject to the regulations and stipulations of the respective country of use, and the module may only be used in countries for which a

the module may only be used in countries for which a country certification has been granted. The user and every owner has the obligation to adhere to these regulations and prerequisites for use, and acknowledges that the re-sale, export, import etc. in particular in countries without wireless permits, is his responsibility.

| Country                  | Comments