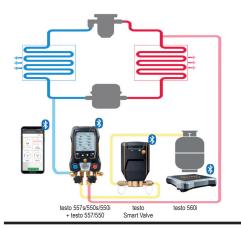

# **Approvals and Certification**

| Product / 产品名称 | testo smart valve |
|----------------|-------------------|
| MatNo. / 型号    | 0560 5600         |
| Date / 日期      | 10.12.2024        |

The use of the wireless module is subject to the regulations and stipulations of the respective country of use, and the module may only be used in countries for which a

the module may only be used in countries for which a country certification has been granted. The user and every owner has the obligation to adhere to these regulations and prerequisites for use, and acknowledges that the re-sale, export, import etc. in particular in countries without wireless permits, is his responsibility.

| Country                  | Comments