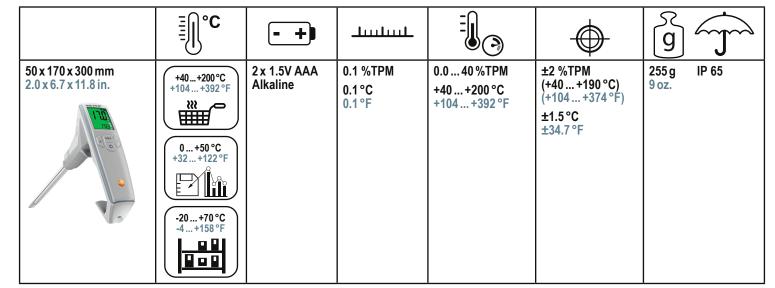

www.testo.com/manuals

https://qr.testo.com/ldtw8z





















# Approval and Certification

| Product   | testo 270 BT |
|-----------|--------------|
| Model No. | 0560 2770    |
| Date      | 2025-04-11   |

The use of the wireless module is subject to the regulations and stipulations of the respective country of use, and the module may only be used in countries for which a country certification has been granted. The user and every owner has the obligation to adhere to these regulations and prerequisites for use, and acknowledges that the re-sale, export, import etc. in particular in countries without wireless permits, is his responsibility.

| Country                | Comments