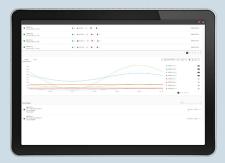

## **Graphical representation**

- · Graphic and tabular display of measurement data
- Geographical hierarchical structure of a complex system of many measuring points
- Individualization of the system through integration of own floor plans and logos