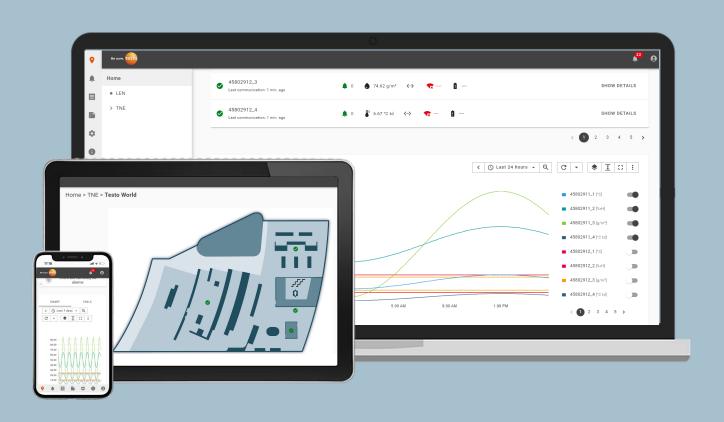

# testo Saveris 1 software

In the testo Saveris 1 software, all measurement data is collated, visualized and documented without interruptions.

## **Graphical representation**

- · Graphic and tabular display of measurement data
- Geographical hierarchical structure of a complex system of many measuring points
- Individualization of the system through integration of own floor plans and logos