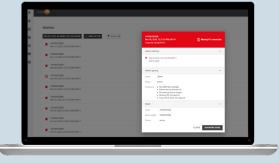

### **Alarms**

- · Alarm notification with SMS / e-mails
- Individual and detailed alarm management with escalation levels
- Freely configurable alarms and alarm forwarding
- Easy and location-independent access to measurement data and alarm acknowledgement via mobile end devices